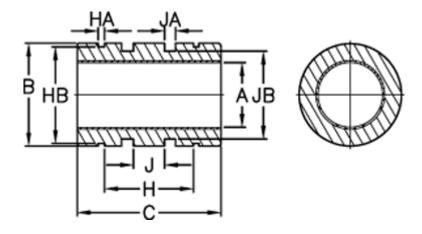

## **Measures**

| A max                  | = 16.04299999999999  | For o-ring                      | = 21,  |
|------------------------|----------------------|---------------------------------|--------|
| A min                  | = 16.01599999999998  | Н                               | = 22   |
| B max                  | = 26                 | HA                              | = 1.32 |
| B min                  | = 25.97899999999999  | HB                              | = 24.9 |
| Bush weight kg = 0.028 |                      | J                               | = 8    |
| C max                  | = 36                 | JA                              | = 3.1  |
| C min                  | = 35.746000000000002 | JB                              | = 21.9 |
| Concentric mm = 0.0254 |                      | Ret ring part no (DIN 471) = 26 |        |
|                        |                      |                                 |        |

| = 21,5 x 2,5<br>= 22 | Static load (kg) = Surface area kcm = |
|----------------------|---------------------------------------|
| = 1.32               |                                       |
| = 24.9               |                                       |
| = 8                  |                                       |

= 3.17 = 21.9